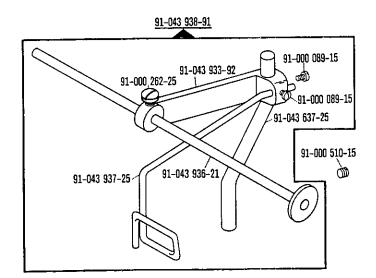

| Sous-classe<br>Subclase |                                                    | Equipemen                                      | t des sous-cl                           | asses1)                                                          |                                                            | Dotación de las subclases <sup>1</sup> )           |                                                                   |                                                                                       |                                                              |  |  |
|-------------------------|----------------------------------------------------|------------------------------------------------|-----------------------------------------|------------------------------------------------------------------|------------------------------------------------------------|----------------------------------------------------|-------------------------------------------------------------------|---------------------------------------------------------------------------------------|--------------------------------------------------------------|--|--|
|                         |                                                    |                                                | klassen-Aus                             |                                                                  |                                                            | Subclass organization <sup>1</sup> )               |                                                                   |                                                                                       |                                                              |  |  |
|                         | Austranung<br>Nociel<br>Version<br>Tipo de maquina | Apparal []<br>Alachment<br>Apparei<br>Apparato | Trager<br>Brackel<br>Susport<br>Soporte | Hallewinkel<br>Brachet<br>E gwørre de retenue<br>Soporte angulær | Kopthaite<br>Face plate<br>Place frontale<br>Place frontal | Lineai<br>Edga guide<br>Guide en ni<br>Guide encla | Bandreiter<br>Tape dis<br>Pitateau dérovieur<br>Disco portacintas | Bandrollenhaller<br>Tapo reet brackel<br>Support de plateau dérouleur<br>Portarrotios | Fingerschutz<br>Finger guard<br>Protege dorgis<br>Satvadedos |  |  |
| 01**                    | B, BN                                              |                                                |                                         | 91-025 559-25                                                    |                                                            | 91-040 998-25                                      |                                                                   |                                                                                       | 91-055 203-{                                                 |  |  |
| = 1,8-4,9               | ) mm                                               |                                                |                                         |                                                                  |                                                            |                                                    |                                                                   |                                                                                       | 91-055 203-5                                                 |  |  |
| 01*                     | B, BN                                              |                                                |                                         |                                                                  |                                                            |                                                    | 04 042 042 01                                                     |                                                                                       | 91-055 203-5                                                 |  |  |
| 7/01                    | B, BN                                              | 91-040 533-23                                  | 91-045 607-90                           |                                                                  |                                                            |                                                    | 91-043 943-91                                                     |                                                                                       | 91-055 203-9                                                 |  |  |
| //41                    | B, BN                                              | 91-041 111-23                                  | 91-040 528-90                           |                                                                  |                                                            | · · · · · · · · · · · · · · · · · · ·              | 91-043 943-91                                                     |                                                                                       | 91-055 203-{                                                 |  |  |
| 7/43*                   | B, BN                                              | 91-053 132-25                                  | 91-040 528-90                           |                                                                  |                                                            |                                                    |                                                                   |                                                                                       | 91-055 203-5                                                 |  |  |
| )/01*                   | B, BN                                              | 91-041 006-23                                  | 91-040 528-90                           |                                                                  |                                                            |                                                    |                                                                   |                                                                                       | 91-055 203-{                                                 |  |  |
| 9/02*                   | B. BN                                              | 91-044 408-23                                  | 91-040 528-90                           |                                                                  |                                                            |                                                    | 91-043 943-91                                                     |                                                                                       | 91-055 203-1                                                 |  |  |
| 3/01                    | B, BN                                              | 91-041 969-25                                  | 91-045 607-90                           |                                                                  | <u></u>                                                    |                                                    | 91-043 943-91                                                     |                                                                                       | 91-055 203-!                                                 |  |  |
| 3/21                    | B, BN                                              | 91-041 382-23                                  | 91-045 607-90                           |                                                                  |                                                            |                                                    |                                                                   |                                                                                       | 91-055 203-1                                                 |  |  |
| 9/22                    | B, BN                                              | 91-046 265-25                                  | 91-045 607-90                           |                                                                  |                                                            |                                                    | 91-043 943-91                                                     |                                                                                       | 91-055 203-!                                                 |  |  |
| 9/41                    | B, BN                                              | 91-041 13-23                                   | 91-040 528-90                           |                                                                  |                                                            |                                                    |                                                                   |                                                                                       | 91-055 203-                                                  |  |  |
| 9/81                    | В                                                  | 91-053 674-23                                  | 91-040 528-90                           |                                                                  |                                                            |                                                    | 91-043 943-91                                                     | ···-                                                                                  | 91-055 203-                                                  |  |  |
| D/11**                  | B, BN                                              | 91-053 676-25                                  | 91-042 940-90 〇                         |                                                                  |                                                            |                                                    |                                                                   |                                                                                       | 91-055 203-1                                                 |  |  |
| 0/41*                   | B, BN                                              | 91-053 257-93                                  | 91-042 940-90 〇                         | &                                                                |                                                            |                                                    |                                                                   |                                                                                       | 91-055 203-1                                                 |  |  |
| 0/61**                  | B, BN                                              | 91-046 331-24                                  | 91-042 940-90 〇                         | ®                                                                | <u></u>                                                    |                                                    |                                                                   |                                                                                       | 91-055 203-                                                  |  |  |
| 2/02*                   | B, BN                                              | 91-040 638-23                                  | 91-040 528-90                           |                                                                  |                                                            |                                                    |                                                                   |                                                                                       | 91-055 203-                                                  |  |  |
| 5/04                    | B, BN                                              | 91-041 959-23                                  | 91-045 607-90                           |                                                                  |                                                            |                                                    |                                                                   |                                                                                       | 91-055 203-                                                  |  |  |
| 36/02*                  | 8, BN                                              | 91-053 078-23                                  | 91-040 528-90                           |                                                                  |                                                            |                                                    | 01 012 012 01                                                     |                                                                                       | 91-055 203-                                                  |  |  |
| 55/01                   | B, BN                                              | 91-040 600-23                                  | 91-045 607-90                           |                                                                  |                                                            |                                                    | 91-043 943-91                                                     |                                                                                       | 91-055 203-                                                  |  |  |
| 55/21                   | 8, BN                                              | 91-043 921-24                                  | 91-045 607-90                           |                                                                  |                                                            |                                                    | 91-043 943-91                                                     |                                                                                       | 91-055 203-                                                  |  |  |
| 55/41                   | B, BN                                              | 91-041 112-23                                  | 91-040 528-90                           |                                                                  |                                                            |                                                    | 91-043 943-91                                                     |                                                                                       | 91-055 203-                                                  |  |  |
| 57/0 <b>2*</b>          | B, BN                                              | 91-042 099-23                                  | 91-040 528-90                           |                                                                  |                                                            |                                                    |                                                                   | <u></u>                                                                               | 91-055 203-                                                  |  |  |
| 68/02*                  | B, BN                                              | 91-042 179-23                                  | 91-040 528-90                           |                                                                  |                                                            |                                                    | ······································                            |                                                                                       | 91-055 203-                                                  |  |  |
| 95/02*                  | B, BN                                              | 91-040 798-23                                  | 91-040 528-90                           |                                                                  |                                                            |                                                    |                                                                   |                                                                                       | 91-055 203-                                                  |  |  |
| 95/04                   | B, BN                                              | 91-041 991-25                                  | 91-045 607-90                           |                                                                  |                                                            |                                                    |                                                                   | 91-043 938-91                                                                         | 91-055 203-                                                  |  |  |
| 26/02°                  | B, BN                                              | 91-046 721-25                                  | 91-040 862-90                           |                                                                  | 91-010702-9                                                | n<br>                                              |                                                                   |                                                                                       | 91-055 203-                                                  |  |  |
| 48/02*                  | B, BN                                              | 91-046 653-21                                  | 91-042 940-90 C                         | ×                                                                |                                                            | p                                                  |                                                                   |                                                                                       |                                                              |  |  |