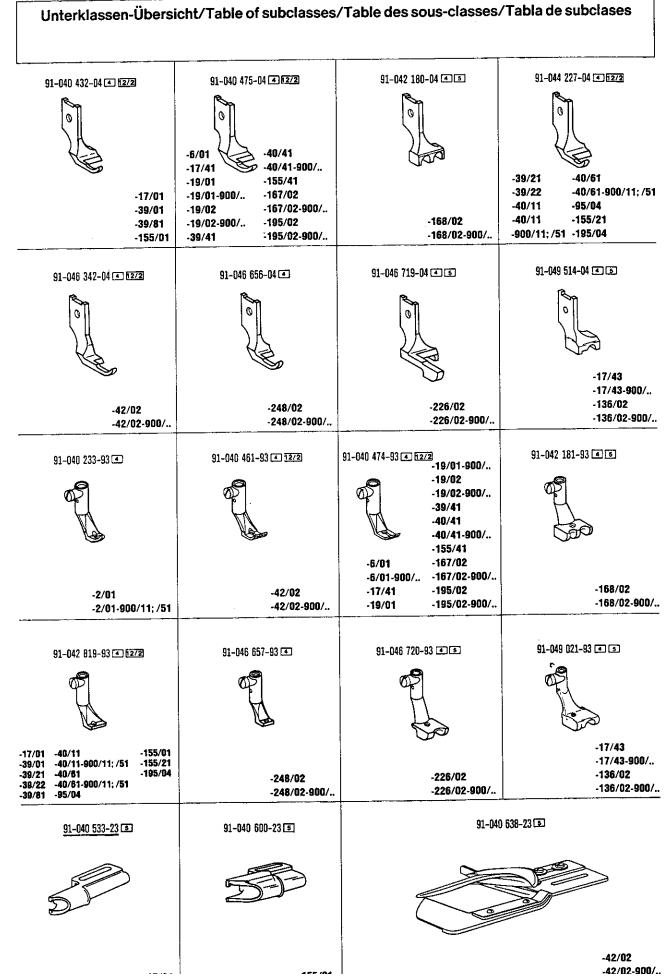

## Unterklassen-Übersicht/Table of subclasses/Table des sous-classes/Tabla de subclases

Unterklassen-Ubersicht/Table of subclasses/ Lable des sous-classes/ Labla de Subclasses

#### Unterklassen-Übersicht/Table of subclasses/Table des sous-classes/Tabla de subclases