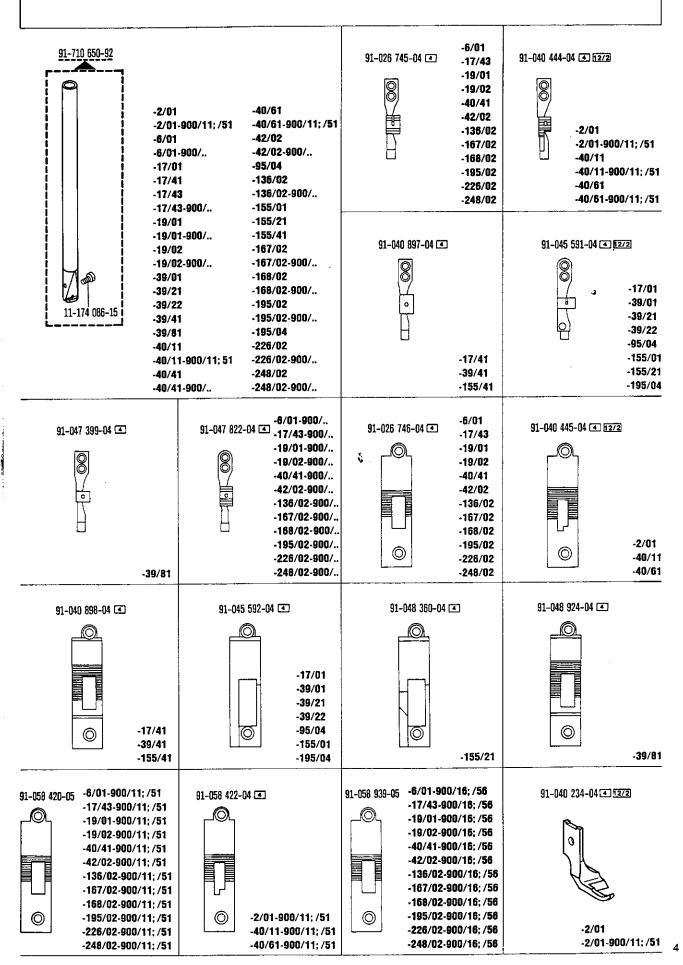

#### Dotación de las subclases<sup>1</sup>)

| Unterklasse<br>Subclass<br>Sous-classe<br>Subclase | Ausführung<br>Model<br>Version<br>Tipo de måquina | Nadelstange<br>Neodie bar<br>Barra de aiguile<br>Barra de agujá | Stortschieber []<br>Feed dog<br>Griffe<br>Transportador Inferior | Sitchplatte []<br>Needle plate<br>Place & aguile<br>Place de aguja | Nahun ()<br>Nashun ()<br>Preseer<br>Pre prensatelas | Stoffschiebefull (<br>Vibraling presser<br>Pied entraineur<br>Transportator superior |
|----------------------------------------------------|---------------------------------------------------|-----------------------------------------------------------------|------------------------------------------------------------------|--------------------------------------------------------------------|-----------------------------------------------------|--------------------------------------------------------------------------------------|
| -2/01**                                            | B, BN                                             | 91-710 650-92                                                   | 91-040 444-04 [272]                                              | 91-040 445-04 [272]                                                | 91-040 234-04 [1272]                                | 91-040 233-93 177                                                                    |
| <b>1</b> = 1,8−4,0                                 | mm                                                |                                                                 |                                                                  |                                                                    | 91-040 475-04 1272                                  | 91-040 474-93 [12/2]                                                                 |
| -6/01*                                             | B, BN                                             | 91-710 650-92                                                   | 91-026745-04                                                     | 91-026746-04                                                       |                                                     | 91-042 819-93 12/2                                                                   |
| -17/01                                             | B, BN                                             | 91-710 650-92                                                   | 91-045 591-04                                                    | 91-045 592-04                                                      | 91-040 432-04 12/2                                  | 91-040 474-93 12/2                                                                   |
| -17/41                                             | B, BN                                             | 91-710 650-92                                                   | 91-040 897-04                                                    | 91-040 898-04                                                      | 91-040 475-04 [1272]                                | 91-049 021-93 1                                                                      |
| -17/43*                                            | B, BN                                             | 91-710 650-92                                                   | 91-026745-04                                                     | 91-026746-04                                                       | 91-049514-04 5                                      |                                                                                      |
| -19/01*                                            | B, BN                                             | 91-710 650-92                                                   | 91-026745-04                                                     | 91-026746-04                                                       | 91-040 475-04 [12/2]                                | 91-040 474-93 12/2                                                                   |
| -19/02*                                            | B, BN                                             | 91-710 650-92                                                   | 91-026745-04                                                     | 91-026746-04                                                       | 91-040 475-04 12/2                                  | 91-040 474-93 [17/2]                                                                 |
| -39/01                                             | B, BN                                             | 91-710 650-92                                                   | 91-045 591-04                                                    | 91-045 592304                                                      | 91-040 432-04 12/2                                  | 91-042819-93 1272                                                                    |
| -39/21                                             | B, BN                                             | 91-710 650-92                                                   | 91-045 591-04                                                    | 91-045 592-04                                                      | 91-044 227-04 1272                                  | 91-042 819-93 12/2                                                                   |
| -39/22                                             | B, BN                                             | 91-710 650-92                                                   | 91-045 591-04                                                    | 91-045 592-04                                                      | 91-044 227-04 12/2                                  | 91-042 819-93 1272                                                                   |
| -39/41                                             | B, BN                                             | 91-710 650-92                                                   | 91-040 897-04                                                    | 91-040 898-04                                                      | 91-040 475-04 12/2                                  | 91-040 474-93 1772                                                                   |
| -39/81                                             |                                                   | 91-710 650-92                                                   | 91-047 399-04                                                    | 91-048 924-04                                                      | 91-040 432-04 12/2                                  | 91-042 819-93 [177]                                                                  |
| -40/11**                                           | B, BN                                             | 91-710 650-92                                                   | 91-040 444-04 12/2                                               | 91-040 445-04 1772                                                 | 91-044 227-04 1272                                  | 91-042 819-93 1277                                                                   |
| -40/11                                             | B, BN                                             | 91-710 650-92                                                   | 91-026 745-04                                                    | 91-026746-04                                                       | 91-040 475-04 3272                                  | 91-040 474-93 12/2                                                                   |
|                                                    | B, BN                                             | 91-710 650-92                                                   | 91-040 444-04                                                    | 91-040 445-04 [12/2]                                               | 91-044 227-04 12/2                                  | 91-042819-93 1272                                                                    |
| -40/61**                                           | · · · · · · · · · · · · · · · · · · ·             | 91-710 650-92                                                   | 91-026745-04                                                     | 91-026746-04                                                       | 91-046 342-04 1177                                  | 91-040 461-93 1272                                                                   |
| -42/02*                                            | B, BN<br>B, BN                                    | 91-710 650-92                                                   | 91-045 591-04                                                    | 91-045 592-04                                                      | 91-044 227-04 1272                                  | 91-042819-93 1277                                                                    |
| -95/04                                             |                                                   | 91-710 650-92                                                   | 91-026745-04                                                     | 91-026 746-04                                                      | 91-049 514-04 🗈                                     | 91-049 021-93 🚯                                                                      |
| -136/02*                                           | B, BN                                             | 91-710 650-92                                                   | 91-045 591-04                                                    | 91-045 592-04                                                      | 91-040 432-04 12/2                                  | 91-042819-93 12/2                                                                    |
| -155/01                                            | B, BN                                             | 91-710 650-92                                                   | 91-045 591-04                                                    | 91-048 360-04                                                      | 91-044 227-04 1272                                  | 91-042 819-93 12/2                                                                   |
| -155/21                                            | B, BN                                             |                                                                 | 91-040 897-04                                                    | 91-040 898-04                                                      | 91-040 475-04 1777                                  | 91-040 474-93 17/2                                                                   |
| -155/41                                            | B, BN                                             | 91-710 650-92                                                   | 91-026745-04                                                     | 91-026 746-04                                                      | 91-040 475-04 12/2                                  | 91-040 474-93 1771                                                                   |
| -167/02*                                           | B, BN                                             | 91-710 650-92                                                   | 91-026745-04                                                     | 91-026746-04                                                       | 91-042 180-04 🛐                                     | 91-042 181-93 3                                                                      |
| -168/02*                                           | B, BN                                             | 91-710 650-92                                                   | 91-026745-04                                                     | 91-026746-04                                                       | 91-040 475-04 1272                                  | 91-040 474-93 12/2                                                                   |
| -195/02*                                           | B, BN                                             | 91-710 650-92                                                   | 91-045 591-04                                                    | 91-045 592-04                                                      | 91-044 227-04 12/2                                  | 91-042 819-93 12/2                                                                   |
| -195/04                                            | B, BN                                             | 91-710 650-92                                                   |                                                                  | 91-026 746-04                                                      | 91-046719-04 1                                      | 91-046 720-93 🛐                                                                      |
| -226/02*                                           | B, BN                                             | 91-710 650-92                                                   | 91-026745-04                                                     | 91-026 746-04                                                      | 91-046 656-04                                       | 91-046 657-93                                                                        |
| -248/02*                                           | B, BN                                             | 91-710 650-92                                                   | 91-026745-04                                                     |                                                                    |                                                     |                                                                                      |

 Unterklasse kann mit Fadendurchzieh- und Fadenabschneid-Einrichtung -900/11;/16;/51;/56 geliefert werden, wobei sich die Nummer des Stoffschiebers von 91-026 745-04 in 91-047 822-04 und die Nummer der Stichplatte bei -900/11 und /51 von 91-026 746-04 in 91-058 420-05 bzw. bei -900/16 und /56 von 91-026 746-04 in 91-058 939-05 ändert. \* Subclass can be supplied with thread puller/trimmer -900/11;/16: /51:/56, in which case feed dog No. 91-026 745-04 is replaced by No. 91-047 822-04, and with -900/11 and /51 needle plate No. 91-026 746-04 is replaced by No. 91-058 420-05, and with -900/16 and /56 needle plate No. 91-026 746-04 is replaced by No. 91-058 939-05.

\*\* Subclass can be supplied with thread puller/trimmer -900/11 and /51, in which case needle plate No. 91-040 445-04 is replaced by No. 91-058 422-04.

\*\* Unterklasse kann mit Fadendurchzieh- und Fadenabschneid-Einrichtung -900/11 und /51 geliefert werden, wobei sich die Nummer der Stichplatte von 91-040 445 in 91-058 422-04 ändert.