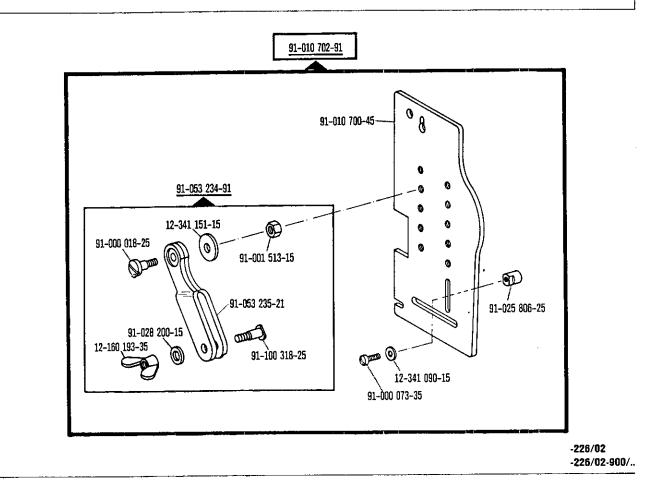

| Sous-classe<br>Subclase |                                                    | Equipemen                                      | t des sous-cl                           | asses1)                                                          |                                                            | Dotación de las subclases <sup>1</sup> )           |                                                                   |                                                                                       |                                                              |  |  |
|-------------------------|----------------------------------------------------|------------------------------------------------|-----------------------------------------|------------------------------------------------------------------|------------------------------------------------------------|----------------------------------------------------|-------------------------------------------------------------------|---------------------------------------------------------------------------------------|--------------------------------------------------------------|--|--|
|                         |                                                    |                                                | klassen-Aus                             |                                                                  |                                                            | Subclass organization <sup>1</sup> )               |                                                                   |                                                                                       |                                                              |  |  |
|                         | Austranung<br>Nociel<br>Version<br>Tipo de maquina | Apparal []<br>Alachment<br>Apparei<br>Apparato | Trager<br>Brackel<br>Susport<br>Soporte | Hallewinkel<br>Brachet<br>E gwørre de retenue<br>Soporte angulær | Kopthaite<br>Face plate<br>Place frontale<br>Place frontal | Lineai<br>Edga guide<br>Guide en ni<br>Guide encla | Bandreiter<br>Tape dis<br>Pitateau dérovieur<br>Disco portacintas | Bandrollenhaller<br>Tapo reet brackel<br>Support de plateau dérouleur<br>Portarrotios | Fingerschutz<br>Finger guard<br>Protege dorgis<br>Satvadedos |  |  |
| 01**                    | B, BN                                              |                                                |                                         | 91-025 559-25                                                    |                                                            | 91-040 998-25                                      |                                                                   |                                                                                       | 91-055 203-{                                                 |  |  |
| = 1,8-4,9               | ) mm                                               |                                                |                                         |                                                                  |                                                            |                                                    |                                                                   |                                                                                       | 91-055 203-5                                                 |  |  |
| 01*                     | B, BN                                              |                                                |                                         |                                                                  |                                                            |                                                    | 04 042 042 01                                                     |                                                                                       | 91-055 203-5                                                 |  |  |
| 7/01                    | B, BN                                              | 91-040 533-23                                  | 91-045 607-90                           |                                                                  |                                                            |                                                    | 91-043 943-91                                                     |                                                                                       | 91-055 203-9                                                 |  |  |
| //41                    | B, BN                                              | 91-041 111-23                                  | 91-040 528-90                           |                                                                  |                                                            | · · · · · · · · · · · · · · · · · · ·              | 91-043 943-91                                                     |                                                                                       | 91-055 203-{                                                 |  |  |
| 7/43*                   | B, BN                                              | 91-053 132-25                                  | 91-040 528-90                           |                                                                  |                                                            |                                                    |                                                                   |                                                                                       | 91-055 203-5                                                 |  |  |
| )/01*                   | B, BN                                              | 91-041 006-23                                  | 91-040 528-90                           |                                                                  |                                                            |                                                    |                                                                   |                                                                                       | 91-055 203-{                                                 |  |  |
| 9/02*                   | B. BN                                              | 91-044 408-23                                  | 91-040 528-90                           |                                                                  |                                                            |                                                    | 91-043 943-91                                                     |                                                                                       | 91-055 203-1                                                 |  |  |
| 3/01                    | B, BN                                              | 91-041 969-25                                  | 91-045 607-90                           |                                                                  | <u></u>                                                    |                                                    | 91-043 943-91                                                     |                                                                                       | 91-055 203-!                                                 |  |  |
| 3/21                    | B, BN                                              | 91-041 382-23                                  | 91-045 607-90                           |                                                                  |                                                            |                                                    |                                                                   |                                                                                       | 91-055 203-1                                                 |  |  |
| 9/22                    | B, BN                                              | 91-046 265-25                                  | 91-045 607-90                           |                                                                  |                                                            |                                                    | 91-043 943-91                                                     |                                                                                       | 91-055 203-!                                                 |  |  |
| 9/41                    | B, BN                                              | 91-041 13-23                                   | 91-040 528-90                           |                                                                  |                                                            |                                                    |                                                                   |                                                                                       | 91-055 203-                                                  |  |  |
| 9/81                    | В                                                  | 91-053 674-23                                  | 91-040 528-90                           |                                                                  |                                                            |                                                    | 91-043 943-91                                                     | ···-                                                                                  | 91-055 203-                                                  |  |  |
| D/11**                  | B, BN                                              | 91-053 676-25                                  | 91-042 940-90 〇                         |                                                                  |                                                            |                                                    |                                                                   |                                                                                       | 91-055 203-1                                                 |  |  |
| 0/41*                   | B, BN                                              | 91-053 257-93                                  | 91-042 940-90 〇                         | &                                                                |                                                            |                                                    |                                                                   |                                                                                       | 91-055 203-1                                                 |  |  |
| 0/61**                  | B, BN                                              | 91-046 331-24                                  | 91-042 940-90 〇                         | ®                                                                | <u></u>                                                    |                                                    |                                                                   |                                                                                       | 91-055 203-                                                  |  |  |
| 2/02*                   | B, BN                                              | 91-040 638-23                                  | 91-040 528-90                           |                                                                  |                                                            |                                                    |                                                                   |                                                                                       | 91-055 203-                                                  |  |  |
| 5/04                    | B, BN                                              | 91-041 959-23                                  | 91-045 607-90                           |                                                                  |                                                            |                                                    |                                                                   |                                                                                       | 91-055 203-                                                  |  |  |
| 36/02*                  | 8, BN                                              | 91-053 078-23                                  | 91-040 528-90                           |                                                                  |                                                            |                                                    | 01 012 012 01                                                     |                                                                                       | 91-055 203-                                                  |  |  |
| 55/01                   | B, BN                                              | 91-040 600-23                                  | 91-045 607-90                           |                                                                  |                                                            |                                                    | 91-043 943-91                                                     |                                                                                       | 91-055 203-                                                  |  |  |
| 55/21                   | 8, BN                                              | 91-043 921-24                                  | 91-045 607-90                           |                                                                  |                                                            |                                                    | 91-043 943-91                                                     |                                                                                       | 91-055 203-                                                  |  |  |
| 55/41                   | B, BN                                              | 91-041 112-23                                  | 91-040 528-90                           |                                                                  |                                                            |                                                    | 91-043 943-91                                                     |                                                                                       | 91-055 203-                                                  |  |  |
| 57/0 <b>2*</b>          | B, BN                                              | 91-042 099-23                                  | 91-040 528-90                           |                                                                  |                                                            |                                                    |                                                                   | <u></u>                                                                               | 91-055 203-                                                  |  |  |
| 68/02*                  | B, BN                                              | 91-042 179-23                                  | 91-040 528-90                           |                                                                  |                                                            |                                                    | ······································                            |                                                                                       | 91-055 203-                                                  |  |  |
| 95/02*                  | B, BN                                              | 91-040 798-23                                  | 91-040 528-90                           |                                                                  |                                                            |                                                    |                                                                   |                                                                                       | 91-055 203-                                                  |  |  |
| 95/04                   | B, BN                                              | 91-041 991-25                                  | 91-045 607-90                           |                                                                  |                                                            |                                                    |                                                                   | 91-043 938-91                                                                         | 91-055 203-                                                  |  |  |
| 26/02°                  | B, BN                                              | 91-046 721-25                                  | 91-040 862-90                           |                                                                  | 91-010702-9                                                | n<br>                                              |                                                                   |                                                                                       | 91-055 203-                                                  |  |  |
| 48/02*                  | B, BN                                              | 91-046 653-21                                  | 91-042 940-90 C                         | ×                                                                |                                                            | p                                                  |                                                                   |                                                                                       |                                                              |  |  |