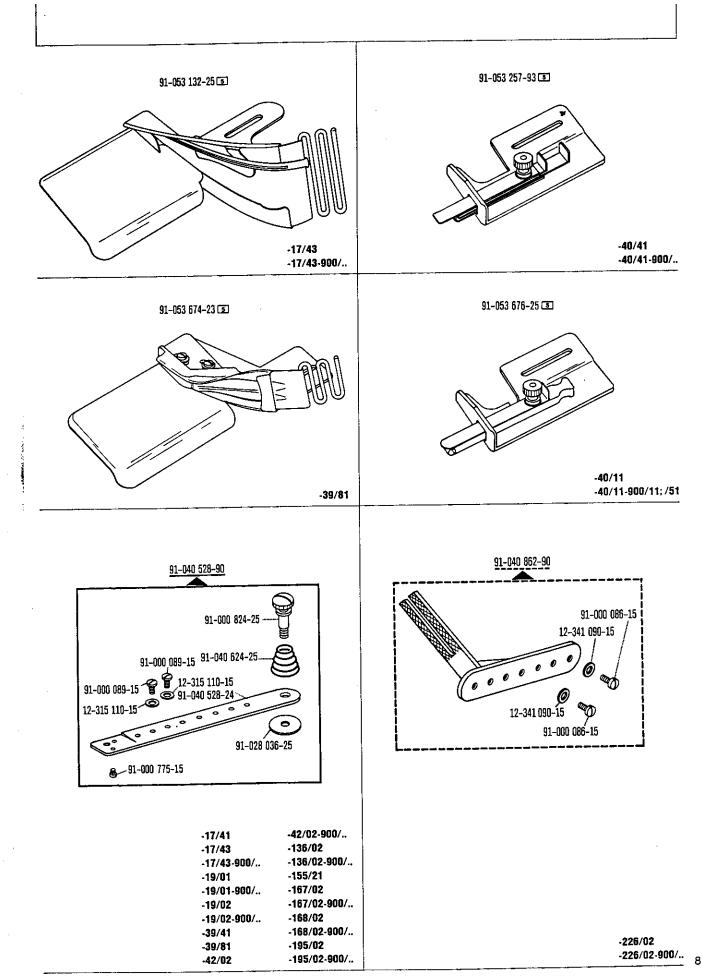

| Sous-classe<br>Subclase |                                                    | Equipemen                                      | t des sous-cl                           | asses1)                                                          |                                                            | Dotación de las subclases <sup>1</sup> )           |                                                                   |                                                                                       |                                                              |  |  |
|-------------------------|----------------------------------------------------|------------------------------------------------|-----------------------------------------|------------------------------------------------------------------|------------------------------------------------------------|----------------------------------------------------|-------------------------------------------------------------------|---------------------------------------------------------------------------------------|--------------------------------------------------------------|--|--|
|                         |                                                    |                                                | klassen-Aus                             |                                                                  |                                                            | Subclass organization <sup>1</sup> )               |                                                                   |                                                                                       |                                                              |  |  |
|                         | Austranung<br>Nociel<br>Version<br>Tipo de maquina | Apparal []<br>Alachment<br>Apparei<br>Apparato | Trager<br>Brackel<br>Susport<br>Soporte | Hallewinkel<br>Brachet<br>E gwørre de retenue<br>Soporte angulær | Kopthaite<br>Face plate<br>Place frontale<br>Place frontal | Lineai<br>Edga guide<br>Guide en ni<br>Guide encla | Bandreiter<br>Tape dis<br>Pitateau dérovieur<br>Disco portacintas | Bandrollenhaller<br>Tapo reet brackel<br>Support de plateau dérouleur<br>Portarrotios | Fingerschutz<br>Finger guard<br>Protege dorgis<br>Satvadedos |  |  |
| 01**                    | B, BN                                              |                                                |                                         | 91-025 559-25                                                    |                                                            | 91-040 998-25                                      |                                                                   |                                                                                       | 91-055 203-{                                                 |  |  |
| = 1,8-4,9               | ) mm                                               |                                                |                                         |                                                                  |                                                            |                                                    |                                                                   |                                                                                       | 91-055 203-5                                                 |  |  |
| 01*                     | B, BN                                              |                                                |                                         |                                                                  |                                                            |                                                    | 04 042 042 01                                                     |                                                                                       | 91-055 203-5                                                 |  |  |
| 7/01                    | B, BN                                              | 91-040 533-23                                  | 91-045 607-90                           |                                                                  |                                                            |                                                    | 91-043 943-91                                                     |                                                                                       | 91-055 203-9                                                 |  |  |
| //41                    | B, BN                                              | 91-041 111-23                                  | 91-040 528-90                           |                                                                  |                                                            | · · · · · · · · · · · · · · · · · · ·              | 91-043 943-91                                                     |                                                                                       | 91-055 203-{                                                 |  |  |
| 7/43*                   | B, BN                                              | 91-053 132-25                                  | 91-040 528-90                           |                                                                  |                                                            |                                                    |                                                                   |                                                                                       | 91-055 203-5                                                 |  |  |
| )/01*                   | B, BN                                              | 91-041 006-23                                  | 91-040 528-90                           |                                                                  |                                                            |                                                    |                                                                   |                                                                                       | 91-055 203-{                                                 |  |  |
| 9/02*                   | B. BN                                              | 91-044 408-23                                  | 91-040 528-90                           |                                                                  |                                                            |                                                    | 91-043 943-91                                                     |                                                                                       | 91-055 203-1                                                 |  |  |
| 3/01                    | B, BN                                              | 91-041 969-25                                  | 91-045 607-90                           |                                                                  | <u></u>                                                    |                                                    | 91-043 943-91                                                     |                                                                                       | 91-055 203-!                                                 |  |  |
| 3/21                    | B, BN                                              | 91-041 382-23                                  | 91-045 607-90                           |                                                                  |                                                            |                                                    |                                                                   |                                                                                       | 91-055 203-1                                                 |  |  |
| 9/22                    | B, BN                                              | 91-046 265-25                                  | 91-045 607-90                           |                                                                  |                                                            |                                                    | 91-043 943-91                                                     |                                                                                       | 91-055 203-!                                                 |  |  |
| 9/41                    | B, BN                                              | 91-041 13-23                                   | 91-040 528-90                           |                                                                  |                                                            |                                                    |                                                                   |                                                                                       | 91-055 203-                                                  |  |  |
| 9/81                    | В                                                  | 91-053 674-23                                  | 91-040 528-90                           |                                                                  |                                                            |                                                    | 91-043 943-91                                                     | ···-                                                                                  | 91-055 203-                                                  |  |  |
| D/11**                  | B, BN                                              | 91-053 676-25                                  | 91-042 940-90 〇                         |                                                                  |                                                            |                                                    |                                                                   |                                                                                       | 91-055 203-1                                                 |  |  |
| 0/41*                   | B, BN                                              | 91-053 257-93                                  | 91-042 940-90 〇                         | &                                                                |                                                            |                                                    |                                                                   |                                                                                       | 91-055 203-1                                                 |  |  |
| 0/61**                  | B, BN                                              | 91-046 331-24                                  | 91-042 940-90 〇                         | ®                                                                | <u></u>                                                    |                                                    |                                                                   |                                                                                       | 91-055 203-                                                  |  |  |
| 2/02*                   | B, BN                                              | 91-040 638-23                                  | 91-040 528-90                           |                                                                  |                                                            |                                                    |                                                                   |                                                                                       | 91-055 203-                                                  |  |  |
| 5/04                    | B, BN                                              | 91-041 959-23                                  | 91-045 607-90                           |                                                                  |                                                            |                                                    |                                                                   |                                                                                       | 91-055 203-                                                  |  |  |
| 36/02*                  | 8, BN                                              | 91-053 078-23                                  | 91-040 528-90                           |                                                                  |                                                            |                                                    | 01 012 012 01                                                     |                                                                                       | 91-055 203-                                                  |  |  |
| 55/01                   | B, BN                                              | 91-040 600-23                                  | 91-045 607-90                           |                                                                  |                                                            |                                                    | 91-043 943-91                                                     |                                                                                       | 91-055 203-                                                  |  |  |
| 55/21                   | 8, BN                                              | 91-043 921-24                                  | 91-045 607-90                           |                                                                  |                                                            |                                                    | 91-043 943-91                                                     |                                                                                       | 91-055 203-                                                  |  |  |
| 55/41                   | B, BN                                              | 91-041 112-23                                  | 91-040 528-90                           |                                                                  |                                                            |                                                    | 91-043 943-91                                                     |                                                                                       | 91-055 203-                                                  |  |  |
| 57/0 <b>2*</b>          | B, BN                                              | 91-042 099-23                                  | 91-040 528-90                           |                                                                  |                                                            |                                                    |                                                                   | <u></u>                                                                               | 91-055 203-                                                  |  |  |
| 68/02*                  | B, BN                                              | 91-042 179-23                                  | 91-040 528-90                           |                                                                  |                                                            |                                                    | ······································                            |                                                                                       | 91-055 203-                                                  |  |  |
| 95/02*                  | B, BN                                              | 91-040 798-23                                  | 91-040 528-90                           |                                                                  |                                                            |                                                    |                                                                   |                                                                                       | 91-055 203-                                                  |  |  |
| 95/04                   | B, BN                                              | 91-041 991-25                                  | 91-045 607-90                           |                                                                  |                                                            |                                                    |                                                                   | 91-043 938-91                                                                         | 91-055 203-                                                  |  |  |
| 26/02°                  | B, BN                                              | 91-046 721-25                                  | 91-040 862-90                           |                                                                  | 91-010702-9                                                | n<br>                                              |                                                                   |                                                                                       | 91-055 203-                                                  |  |  |
| 48/02*                  | B, BN                                              | 91-046 653-21                                  | 91-042 940-90 C                         | ×                                                                |                                                            | p                                                  |                                                                   |                                                                                       |                                                              |  |  |

\* Sous-classe livrable avec coupe-fil -900/11;/16;/51 ou /56, avec remplacement de la griffe nº 91-026 745-04 par celle nº 91-047 822-04 et de la plaque à aiguille, en ss-cl. -900/11 et /51, nº 91-026 746-04 par celle, nº 91-058 420-05, respect., en ss-cl. -900/16 et /56, nº 91-026 746-04 par celle, nº 91-058 939-05.

\*\* Sous-classe livrable avec coupe-fil -900/11 ou /51, avec remplacement de la plaque à aiguille nº 91-040 445-04 par celle, nº 91-058 422-04.

\* La subclase puede suministrarse con cortahilos -900/11;/16:/51;/5 en cuyo caso se sustituye el transportador inferior Nº 91-026 745-0 por el del Nº 91-047 822-04 y la placa de aguja, en -900/11 y /51, Nº 91-026 746-04 por la del Nº 91-058 420-05, y en -900/16 y /56, el Nº 91-026 746-04 se sustituye por el 91-058 939-05.